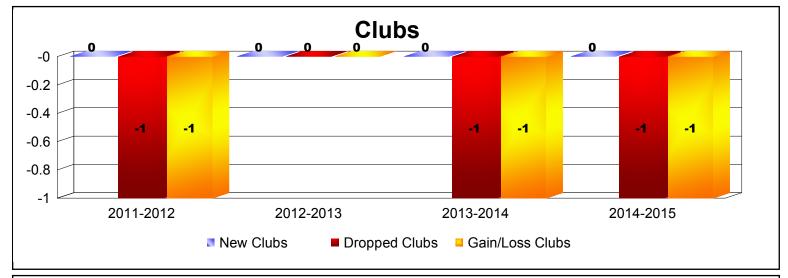

**Disbanded Districts**As of June 2015 Cumulative

| Year      | New<br>Clubs | Dropped<br>Clubs | Gain/<br>Loss<br>Clubs | New<br>Members | Charter<br>Members | Reinstate<br>Members | Transfer<br>Members | Total<br>Member<br>Added | Total<br>Members<br>Dropped | Gain/<br>Loss<br>Members |
|-----------|--------------|------------------|------------------------|----------------|--------------------|----------------------|---------------------|--------------------------|-----------------------------|--------------------------|
| 2011-2012 | 0            | -1               | -1                     | 0              | 0                  | 0                    | 0                   | 0                        | -2                          | -2                       |
| 2012-2013 | 0            | 0                | 0                      | 1              | 0                  | 0                    | 0                   | 1                        | -11                         | -10                      |
| 2013-2014 | 0            | -1               | -1                     | 0              | 0                  | 0                    | 0                   | 0                        | -21                         | -21                      |
| 2014-2015 | 0            | -1               | -1                     | 0              | 0                  | 0                    | 0                   | 0                        | -6                          | -6                       |
| Average   | 0            | -1               | -1                     | 0              | 0                  | 0                    | 0                   | 0                        | -10                         | -10                      |