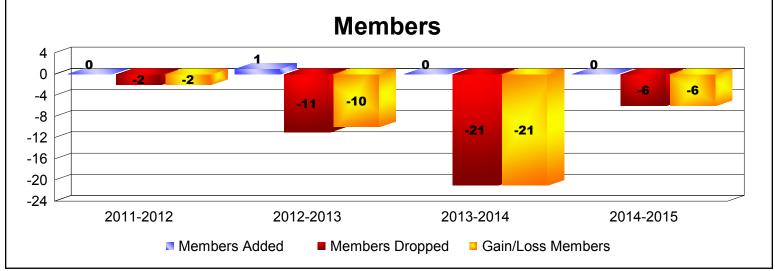

**Disbanded Districts**As of June 2015 Cumulative

| Year      | New<br>Clubs | Dropped<br>Clubs | Gain/<br>Loss<br>Clubs | New<br>Members | Charter<br>Members | Reinstate<br>Members | Transfer<br>Members | Total<br>Member<br>Added | Total<br>Members<br>Dropped | Gain/<br>Loss<br>Members |
|-----------|--------------|------------------|------------------------|----------------|--------------------|----------------------|---------------------|--------------------------|-----------------------------|--------------------------|
| 2011-2012 | 0            | -1               | -1                     | 0              | 0                  | 0                    | 0                   | 0                        | -2                          | -2                       |
| 2012-2013 | 0            | 0                | 0                      | 1              | 0                  | 0                    | 0                   | 1                        | -11                         | -10                      |
| 2013-2014 | 0            | -1               | -1                     | 0              | 0                  | 0                    | 0                   | 0                        | -21                         | -21                      |
| 2014-2015 | 0            | -1               | -1                     | 0              | 0                  | 0                    | 0                   | 0                        | -6                          | -6                       |
| Average   | 0            | -1               | -1                     | 0              | 0                  | 0                    | 0                   | 0                        | -10                         | -10                      |